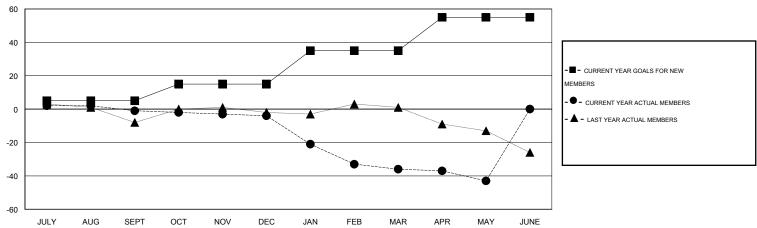

## GMT: DANA BIGGS LOCATION IDAHO GMT CA 1

|                       |                  | Clubs               |                            |                             |                       |                    | Members                    |                              |                             |
|-----------------------|------------------|---------------------|----------------------------|-----------------------------|-----------------------|--------------------|----------------------------|------------------------------|-----------------------------|
| RESULTS FOR 2013-2014 |                  |                     |                            |                             | RESULTS FOR 2013-2014 |                    |                            |                              |                             |
| QUARTER               | NEW CLUB<br>GOAL | ACTUAL NEW<br>CLUBS | ACTUAL<br>DROPPED<br>CLUBS | ACTUAL NET<br>GAIN/<br>LOSS | QUARTER               | NEW MEMBER<br>GOAL | ACTUAL TOTAL MEMBERS ADDED | ACTUAL<br>DROPPED<br>MEMBERS | ACTUAL NET<br>GAIN/<br>LOSS |
| JULY/AUG/SEPT         | 0                | 0                   | 1                          | -1                          | JULY/AUG/SEPT         | 5                  | 4                          | 5                            | -1                          |
| OCT/NOV/DEC           | 0                | 0                   | 0                          | 0                           | OCT/NOV/DEC           | 10                 | 4                          | 7                            | -3                          |
| JAN/FEB/MAR           | 0                | 0                   | 0                          | 0                           | JAN/FEB/MAR           | 20                 | 9                          | 41                           | -32                         |
| APR/MAY/JUNE          | 0                | 0                   | 0                          | 0                           | APR/MAY/JUNE          | 20                 | 6                          | 13                           | -7                          |

## GOALS AND ACTUAL MEMBERS CUMULATIVE

| DROPPED CLUBS: 1  DROPPED MEMBERS |               | 12 CLUBS OF 28 ADDED 1 OR MORE NEW MEMBERS | GENDER DISTRIBUTION           MALE         292 (62.66%)           FEMALE         174 (37.34%) |           |
|-----------------------------------|---------------|--------------------------------------------|-----------------------------------------------------------------------------------------------|-----------|
| DECEASED CLUB CANCELLED OTHER     | 10<br>0<br>56 | CLICK HERE FOR HEALTH ASSESSMENT DATA      | FAMILY UNIT MEMBERS HEAD OF HOUSEHOLD                                                         | 133<br>62 |
| TOTAL                             | 66            |                                            | NON-HEAD OF HOUSEHOLD                                                                         | 71        |